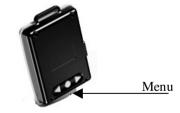

## **Getting Started**

Please follow the following instructions to operate your Key Chain Photo Frame.

• **Power on:** Please press "**Menu**" button in the back of Key Chain Photo Frame until LCD lights up.